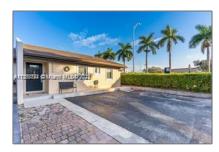

# Residential Lease For Rent

1,061 Sqft - 5505 SW 138th Ct, Miami, Florida  $33175\,$ 

### Basic Details

| Property Type:  | <b>Residential Lease</b> |  |
|-----------------|--------------------------|--|
| Listing Type:   | For Rent                 |  |
| Listing ID:     | A11359244                |  |
| Price:          | \$3,199                  |  |
| Bedrooms:       | 3                        |  |
| Bathrooms:      | 2                        |  |
| Square Footage: | 1,061 Sqft               |  |
| Year Built:     | 1977                     |  |
| Lot Area:       | 2,365 Sqft               |  |