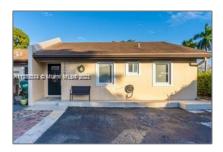

# Residential Lease For Rent

1,061 Sqft - 5505 SW 138th Ct, Miami, Florida  $33175\,$ 

### Basic Details

| Property Type:  | <b>Residential Lease</b> |  |
|-----------------|--------------------------|--|
| Listing Type:   | For Rent                 |  |
| Listing ID:     | A11359244                |  |
| Price:          | \$3,199                  |  |
| Bedrooms:       | 3                        |  |
| Bathrooms:      | 2                        |  |
| Square Footage: | 1,061 Sqft               |  |
| Year Built:     | 1977                     |  |
| Lot Area:       | 2,365 Sqft               |  |