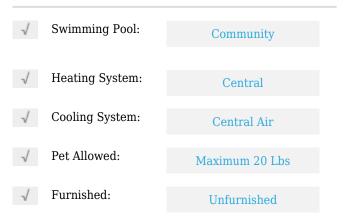

# **Residential Lease For Rent**

1,100 Sqft - 18260 Mediterranean Blvd # 9, Hialeah, Florida 33015









### **Basic Details**

| Property Type:  | <b>Residential Lease</b> |  |
|-----------------|--------------------------|--|
| Listing Type:   | For Rent                 |  |
| Listing ID:     | A11357845                |  |
| Price:          | \$2,600                  |  |
| Bedrooms:       | 3                        |  |
| Bathrooms:      | 2                        |  |
| Square Footage: | 1,100 Sqft               |  |
| Year Built:     | 1987                     |  |

#### Features



## Address Map

| Country: | US                 |
|----------|--------------------|
| State:   | FL                 |
| County:  | Miami-Dade County  |
| City:    | Hialeah            |
| Zipcode: | 33015              |
| Street:  | 18260              |
|          | Mediterranean Blvd |

|                | # 9                   |  |
|----------------|-----------------------|--|
| Building Name: | MOORS POINTE<br>CONDO |  |
| Floor Number:  | 0                     |  |
| Longitude:     | W81° 41' 39.2''       |  |
| Latitude:      | N25° 56' 22.5''       |  |

# Agent Info



🐱 daniel@lomardiproperties.com