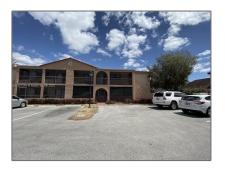

# **Residential Lease For Rent**

1,100 Sqft - 18260 Mediterranean Blvd # 9, Hialeah, Florida 33015

### **Basic Details**

| Property Type:  | <b>Residential Lease</b> |  |
|-----------------|--------------------------|--|
| Listing Type:   | For Rent                 |  |
| Listing ID:     | A11357845                |  |
| Price:          | \$2,600                  |  |
| Bedrooms:       | 3                        |  |
| Bathrooms:      | 2                        |  |
| Square Footage: | 1,100 Sqft               |  |
| Year Built:     | 1987                     |  |