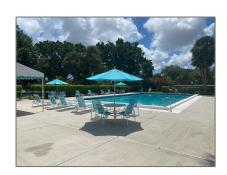

### **Features**

✓ Swimming Pool: In Ground
✓ Pet Allowed: Maximum 20 Lbs
✓ Furnished: Unfurnished