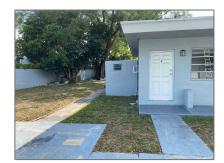

# Residential Lease For Rent

700 Sqft - 6025 Polk St#4, Hollywood, Florida33024

### Basic Details

| Property Type:  | <b>Residential Lease</b> |  |
|-----------------|--------------------------|--|
| Listing Type:   | For Rent                 |  |
| Listing ID:     | A11359217                |  |
| Price:          | \$1,400                  |  |
| Bedrooms:       | 1                        |  |
| Bathrooms:      | 1                        |  |
| Square Footage: | 700 Sqft                 |  |
| Year Built:     | 1959                     |  |
| Lot Area:       | 14,000 Sqft              |  |

#### Features

✓ Pet Allowed: Maximum 20 Lbs

Furnished: Unfurnished

Street: **6025 Polk St # 4** 

Building Name: PINE RIDGE PARK

Floor Number: **0** 

Longitude: **W81° 47' 29.1''** 

Latitude: **N26° 0' 45.8''** 