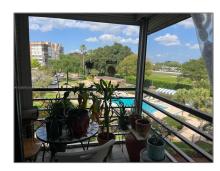

### **Features**

√ P

Patio:

Porch/balcony, Screened Porch

√

Furnished:

Furnished

Longitude: **W81° 43' 4.9''** 