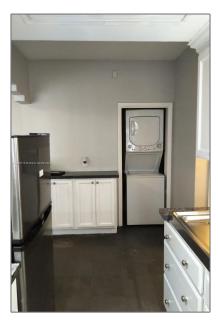

#### Basic Details

| Property Type:  | <b>Residential Lease</b> |  |
|-----------------|--------------------------|--|
| Listing Type:   | For Rent                 |  |
| Listing ID:     | A11358715                |  |
| Price:          | \$2,050                  |  |
| Bedrooms:       | 1                        |  |
| Bathrooms:      | 1                        |  |
| Square Footage: | 500 Sqft                 |  |
| Year Built:     | 1938                     |  |

### Features

| √ Cooling System:    | Central Air |
|----------------------|-------------|
| $\sqrt{}$ Furnished: | Unfurnished |

Building Name: THE CHELSEA CONDO

Floor Number: **0** 

Longitude: **W81° 51' 58.3''** 