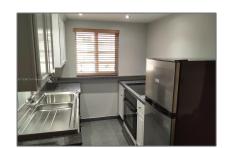

#### Basic Details

| Property Type:  | <b>Residential Lease</b> |  |
|-----------------|--------------------------|--|
| Listing Type:   | For Rent                 |  |
| Listing ID:     | A11358715                |  |
| Price:          | \$2,050                  |  |
| Bedrooms:       | 1                        |  |
| Bathrooms:      | 1                        |  |
| Square Footage: | 500 Sqft                 |  |
| Year Built:     | 1938                     |  |

### Features

| √ Cooling System:    | Central Air |
|----------------------|-------------|
| $\sqrt{}$ Furnished: | Unfurnished |

Building Name: THE CHELSEA CONDO

Floor Number: **0** 

Longitude: **W81° 51' 58.3''** 