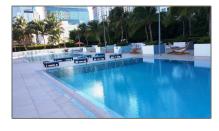

#### Features

|              | Swimming Pool:  | In Ground      |
|--------------|-----------------|----------------|
|              | Heating System: | Central        |
|              | Cooling System: | Central Air    |
| $\checkmark$ | Pet Allowed:    | Maximum 20 Lbs |
|              | Patio:          | Open Balcony   |
| $\checkmark$ | Furnished:      | Unfurnished    |