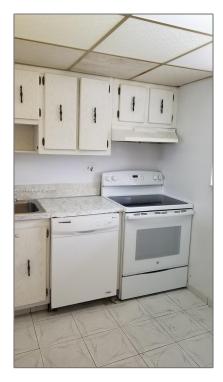

#### Basic **Details**

| Property Type:  | <b>Residential Lease</b> |  |
|-----------------|--------------------------|--|
| Listing Type:   | For Rent                 |  |
| Listing ID:     | A11358418                |  |
| Price:          | \$1,400                  |  |
| Bedrooms:       | 1                        |  |
| Bathrooms:      | 1                        |  |
| Square Footage: | 625 Sqft                 |  |
| Year Built:     | 1963                     |  |

#### Features

| <br>Swimming Pool:  | Community             |
|---------------------|-----------------------|
| <br>Heating System: | Central, Electric     |
| <br>Cooling System: | Central Air, Electric |
| <br>View:           | Pool, City Lights     |
| <br>Furnished:      | Unfurnished           |