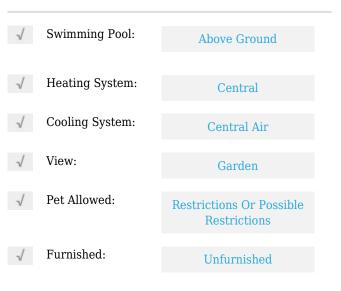

# **Residential Lease For Rent**

813 Sqft - 1231 SW 46th Ave **#** 502, Pompano Beach, Florida 33069





### **Basic Details**

| Property Type:  | <b>Residential Lease</b> |  |
|-----------------|--------------------------|--|
| Listing Type:   | For Rent                 |  |
| Listing ID:     | A11358256                |  |
| Price:          | \$1,600                  |  |
| Bedrooms:       | 1                        |  |
| Bathrooms:      | 1                        |  |
| Square Footage: | 813 Sqft                 |  |
| Year Built:     | 1987                     |  |

#### Features



## Address Map

| Country: | US                        |
|----------|---------------------------|
| State:   | FL                        |
| County:  | <b>Broward County</b>     |
| City:    | Pompano Beach             |
| Zipcode: | 33069                     |
| Street:  | 1231 SW 46th Ave<br># 502 |

| Building Name: | ROYAL POINCIANA<br>CONDO |  |
|----------------|--------------------------|--|
| Floor Number:  | 0                        |  |
| Longitude:     | W81° 48' 38.5''          |  |
| Latitude:      | N26° 12' 55.6''          |  |

# Agent Info



Daniel Lombardi ☎ (305) 695-1600 ☎ (786) 525-6127 ᢂ daniel@lomardiproperties.com