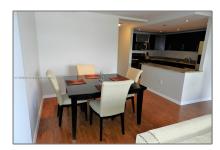

### Basic Details

| Property Type:  | <b>Residential Lease</b> |  |
|-----------------|--------------------------|--|
| Listing Type:   | For Rent                 |  |
| Listing ID:     | A11358081                |  |
| Price:          | \$2,690                  |  |
| Bedrooms:       | 1                        |  |
| Bathrooms:      | 1                        |  |
| Half Bathrooms: | 1                        |  |
| Square Footage: | 804 Sqft                 |  |
| Year Built:     | 1969                     |  |

### Features

| √ Swimming Pool:  | In Ground   |
|-------------------|-------------|
| √ Heating System: | Central     |
| √ Cooling System: | Central Air |
| √ View:           | Bay         |
| √ Furnished:      | Unfurnished |