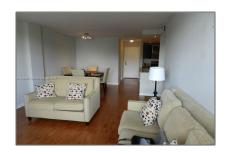

### Basic Details

| Property Type:  | <b>Residential Lease</b> |  |
|-----------------|--------------------------|--|
| Listing Type:   | For Rent                 |  |
| Listing ID:     | A11358081                |  |
| Price:          | \$2,690                  |  |
| Bedrooms:       | 1                        |  |
| Bathrooms:      | 1                        |  |
| Half Bathrooms: | 1                        |  |
| Square Footage: | 804 Sqft                 |  |
| Year Built:     | 1969                     |  |

### Features

| √ Swimming Pool:  | In Ground   |
|-------------------|-------------|
| √ Heating System: | Central     |
| √ Cooling System: | Central Air |
| √ View:           | Bay         |
| √ Furnished:      | Unfurnished |