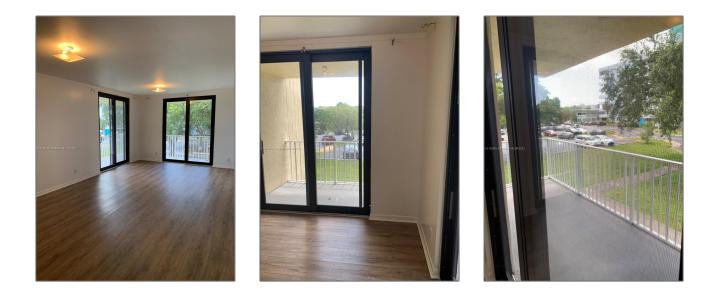

#### Basic Details

| Property Type:  | <b>Residential Lease</b> |  |
|-----------------|--------------------------|--|
| Listing Type:   | For Rent                 |  |
| Listing ID:     | A11358031                |  |
| Price:          | \$2,250                  |  |
| Bedrooms:       | 2                        |  |
| Bathrooms:      | 2                        |  |
| Square Footage: | 1,150 Sqft               |  |
| Year Built:     | 1985                     |  |