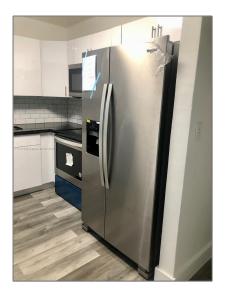

# Residential For Sale

885 Sqft - 6070 W 19th Ave # 216, Hialeah, Florida 33012

### Basic Details

| Property Type:  | Residential |  |
|-----------------|-------------|--|
| Listing Type:   | For Sale    |  |
| Listing ID:     | A11357606   |  |
| Price:          | \$230,000   |  |
| Bedrooms:       | 2           |  |
| Bathrooms:      | 1           |  |
| Square Footage: | 885 Sqft    |  |
| Year Built:     | 1973        |  |