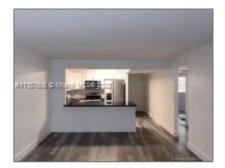

# Residential For Sale

885 Sqft - 6070 W 19th Ave # 216, Hialeah, Florida 33012

### Basic Details

| Property Type:  | Residential |  |
|-----------------|-------------|--|
| Listing Type:   | For Sale    |  |
| Listing ID:     | A11357606   |  |
| Price:          | \$230,000   |  |
| Bedrooms:       | 2           |  |
| Bathrooms:      | 1           |  |
| Square Footage: | 885 Sqft    |  |
| Year Built:     | 1973        |  |