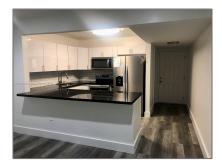

# Residential For Sale

885 Sqft - 6070 W 19th Ave # 216, Hialeah, Florida 33012

### Basic Details

| Property Type:  | Residential |  |
|-----------------|-------------|--|
| Listing Type:   | For Sale    |  |
| Listing ID:     | A11357606   |  |
| Price:          | \$230,000   |  |
| Bedrooms:       | 2           |  |
| Bathrooms:      | 1           |  |
| Square Footage: | 885 Sqft    |  |
| Year Built:     | 1973        |  |