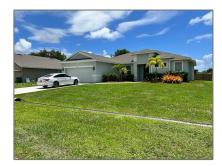

# Residential Lease For Rent

2,076 Sqft - 4461 SW Babylon St, Port St. Lucie, Florida 34953

### Basic Details

| Property Type:  | Residential Lease |  |
|-----------------|-------------------|--|
| Listing Type:   | For Rent          |  |
| Listing ID:     | A11357478         |  |
| Price:          | \$2,500           |  |
| Bedrooms:       | 3                 |  |
| Bathrooms:      | 2                 |  |
| Square Footage: | 2,076 Sqft        |  |
| Year Built:     | 2018              |  |
| Lot Area:       | 10,000 Sqft       |  |