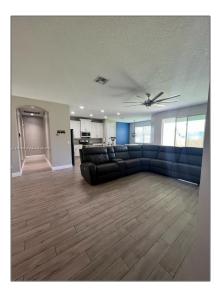

# Residential Lease For Rent

2,076 Sqft - 4461 SW Babylon St, Port St. Lucie, Florida 34953

### Basic Details

| Property Type:  | Residential Lease |  |
|-----------------|-------------------|--|
| Listing Type:   | For Rent          |  |
| Listing ID:     | A11357478         |  |
| Price:          | \$2,500           |  |
| Bedrooms:       | 3                 |  |
| Bathrooms:      | 2                 |  |
| Square Footage: | 2,076 Sqft        |  |
| Year Built:     | 2018              |  |
| Lot Area:       | 10,000 Sqft       |  |