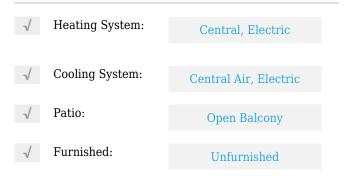

# **Residential Lease For Rent**

922 Sqft - 230 NW 87th Ave # I220, Miami, Florida 33172





### **Basic Details**

| Property Type:  | <b>Residential Lease</b> |  |
|-----------------|--------------------------|--|
| Listing Type:   | For Rent                 |  |
| Listing ID:     | A11357453                |  |
| Price:          | \$2,000                  |  |
| Bedrooms:       | 1                        |  |
| Bathrooms:      | 1                        |  |
| Half Bathrooms: | 1                        |  |
| Square Footage: | 922 Sqft                 |  |
| Year Built:     | 1972                     |  |

#### Features



## Address Map

| Country: | US                |
|----------|-------------------|
| State:   | FL                |
| County:  | Miami-Dade County |
| City:    | Miami             |
| Zipcode: | 33172             |

| Street:        | 230 NW 87th Ave #<br>I220 |  |
|----------------|---------------------------|--|
| Building Name: | PARK EAST CONDO           |  |
| Floor Number:  | 0                         |  |
| Longitude:     | W81° 39' 42.7''           |  |
| Latitude:      | N25° 46' 20.7''           |  |

# Agent Info



Daniel Lombardi ☎ (305) 695-1600 ☎ (786) 525-6127 ᢂ daniel@lomardiproperties.com