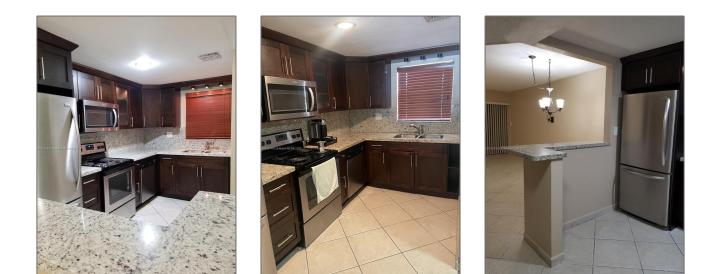

### **Basic Details**

| Property Type:  | <b>Residential Lease</b> |  |
|-----------------|--------------------------|--|
| Listing Type:   | For Rent                 |  |
| Listing ID:     | A11357453                |  |
| Price:          | \$2,000                  |  |
| Bedrooms:       | 1                        |  |
| Bathrooms:      | 1                        |  |
| Half Bathrooms: | 1                        |  |
| Square Footage: | 922 Sqft                 |  |
| Year Built:     | 1972                     |  |