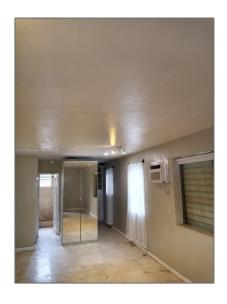

#### **Basic Details**

| Property Type:  | Residential Lease |  |
|-----------------|-------------------|--|
| Listing Type:   | For Rent          |  |
| Listing ID:     | A11357366         |  |
| Price:          | \$1,950           |  |
| Bedrooms:       | 1                 |  |
| Bathrooms:      | 1                 |  |
| Square Footage: | 9,820 Sqft        |  |
| Year Built:     | 1956              |  |
| Lot Area:       | 7,500 Sqft        |  |

# Features

| √         | Cooling System: | Wall/window Unit(s) |
|-----------|-----------------|---------------------|
| $\sqrt{}$ | Furnished:      | Unfurnished         |

Street: 1685 Jefferson Ave # 10