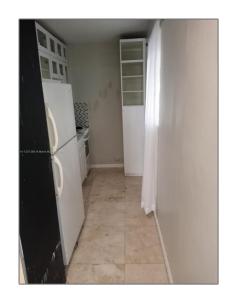

#### **Basic Details**

| Property Type:  | Residential Lease |  |
|-----------------|-------------------|--|
| Listing Type:   | For Rent          |  |
| Listing ID:     | A11357366         |  |
| Price:          | \$1,950           |  |
| Bedrooms:       | 1                 |  |
| Bathrooms:      | 1                 |  |
| Square Footage: | 9,820 Sqft        |  |
| Year Built:     | 1956              |  |
| Lot Area:       | 7,500 Sqft        |  |