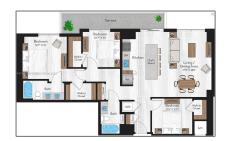

#### Basic Details

Property Type: **Residential Lease** Listing Type: **For Rent** A11357360 Listing ID: Price: \$5,267 Bedrooms: 3 Bathrooms: 2 Square Footage: 1,410 Sqft Year Built: 2019 Lot Area: 5,858 Sqft