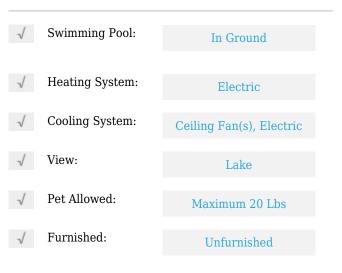

# **Residential Lease For Rent**

840 Sqft - 11453 NW 39th Ct # 2, Coral Springs, Florida 33065









### **Basic Details**

| Property Type:  | <b>Residential Lease</b> |  |
|-----------------|--------------------------|--|
| Listing Type:   | For Rent                 |  |
| Listing ID:     | A11357200                |  |
| Price:          | \$1,900                  |  |
| Bedrooms:       | 2                        |  |
| Bathrooms:      | 2                        |  |
| Square Footage: | 840 Sqft                 |  |
| Year Built:     | 1986                     |  |

#### Features



## Address Map

| Country: | US                      |
|----------|-------------------------|
| State:   | FL                      |
| County:  | <b>Broward County</b>   |
| City:    | <b>Coral Springs</b>    |
| Zipcode: | 33065                   |
| Street:  | 11453 NW 39th Ct<br># 2 |

| Building Name: | WATERS EDGE OF<br>CORAL SPRI |  |
|----------------|------------------------------|--|
| Floor Number:  | 0                            |  |
| Longitude:     | W81° 43' 14.4''              |  |
| Latitude:      | N26° 16' 47.3''              |  |

# Agent Info



Daniel Lombardi ☎ (305) 695-1600 ☎ (786) 525-6127 ᢂ daniel@lomardiproperties.com