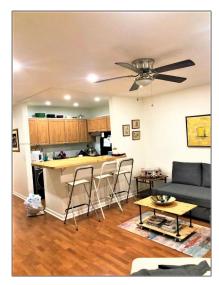

#### Basic Details

| Property Type:  | <b>Residential Lease</b> |  |
|-----------------|--------------------------|--|
| Listing Type:   | For Rent                 |  |
| Listing ID:     | A11357217                |  |
| Price:          | \$1,300                  |  |
| Bedrooms:       | 1                        |  |
| Bathrooms:      | 1                        |  |
| Square Footage: | 570 Sqft                 |  |
| Year Built:     | 1973                     |  |