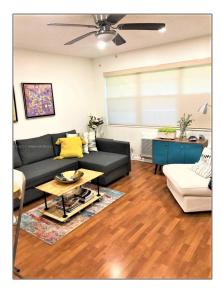

#### Basic Details

| Property Type:  | <b>Residential Lease</b> |  |
|-----------------|--------------------------|--|
| Listing Type:   | For Rent                 |  |
| Listing ID:     | A11357217                |  |
| Price:          | \$1,300                  |  |
| Bedrooms:       | 1                        |  |
| Bathrooms:      | 1                        |  |
| Square Footage: | 570 Sqft                 |  |
| Year Built:     | 1973                     |  |