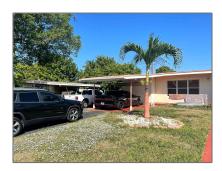

## Residential For Sale

 $1,460~\mathrm{Sqft}$  -  $855~\mathrm{NW}$   $168\mathrm{th}$  Dr, Miami Gardens, Florida 33169

### **Basic Details**

Residential Property Type: Listing Type: For Sale Listing ID: A11356677 Price: \$380,000 Bedrooms: 3 2 Bathrooms: 1,460 Sqft Square Footage: Year Built: **1957** Lot Area: 7,875 Sqft

## Address Map

Country: US State: FLCounty: **Miami-Dade County Miami Gardens** City: Zipcode: 33169 Street: 855 NW 168th Dr **Building Name: CRAVERO CLOVERLEAF ESTATE** Floor Number: 0