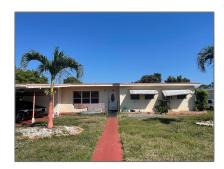

## Residential For Sale

 $1,460~\mathrm{Sqft}$  -  $855~\mathrm{NW}$   $168\mathrm{th}$  Dr, Miami Gardens, Florida 33169

### **Basic Details**

Residential Property Type: Listing Type: For Sale Listing ID: A11356677 Price: \$380,000 Bedrooms: 3 2 Bathrooms: 1,460 Sqft Square Footage: Year Built: **1957** Lot Area: 7,875 Sqft

## Address Map

Country: US State: FLCounty: **Miami-Dade County Miami Gardens** City: Zipcode: 33169 Street: 855 NW 168th Dr **Building Name: CRAVERO CLOVERLEAF ESTATE** Floor Number: 0