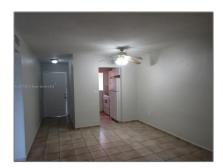

#### Basic Details

Property Type: **Residential Lease** Listing Type: **For Rent** Listing ID: A11357295 \$2,200 Price: Bedrooms: 2 1 Bathrooms: Square Footage: 798 Sqft **1971** Year Built:

### **Features**

| $\sqrt{}$ | Heating System: | Electric                              |
|-----------|-----------------|---------------------------------------|
| $\sqrt{}$ | Pet Allowed:    | Restrictions Or Possible Restrictions |
| $\sqrt{}$ | Furnished:      | Unfurnished                           |