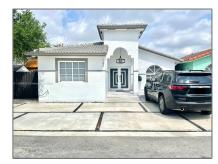

# Residential Lease For Rent

1,090 Sqft - 3355 W 68th St # 142, Hialeah, Florida 33018

### Basic Details

| Property Type:  | <b>Residential Lease</b> |  |
|-----------------|--------------------------|--|
| Listing Type:   | For Rent                 |  |
| Listing ID:     | A11356959                |  |
| Price:          | \$3,700                  |  |
| Bedrooms:       | 3                        |  |
| Bathrooms:      | 2                        |  |
| Square Footage: | 1,090 Sqft               |  |
| Year Built:     | 1993                     |  |

## Address Map

| Country: | US                      |
|----------|-------------------------|
| State:   | FL                      |
| County:  | Miami-Dade County       |
| City:    | Hialeah                 |
| Zipcode: | 33018                   |
| Street:  | 3355 W 68th St #<br>142 |