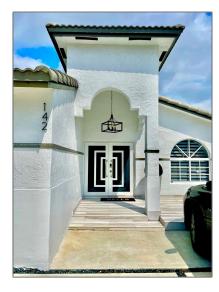

# Residential Lease For Rent

1,090 Sqft - 3355 W 68th St # 142, Hialeah, Florida 33018

### Basic Details

| Property Type:  | <b>Residential Lease</b> |  |
|-----------------|--------------------------|--|
| Listing Type:   | For Rent                 |  |
| Listing ID:     | A11356959                |  |
| Price:          | \$3,700                  |  |
| Bedrooms:       | 3                        |  |
| Bathrooms:      | 2                        |  |
| Square Footage: | 1,090 Sqft               |  |
| Year Built:     | 1993                     |  |

## Address Map

| Country: | US                      |
|----------|-------------------------|
| State:   | FL                      |
| County:  | Miami-Dade County       |
| City:    | Hialeah                 |
| Zipcode: | 33018                   |
| Street:  | 3355 W 68th St #<br>142 |