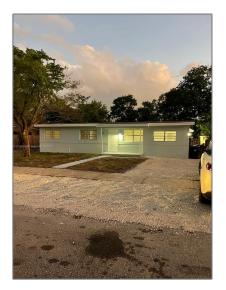

# **Residential Lease For Rent**

1,188 Sqft - 1100 NW 14th St, Fort Lauderdale, Florida 33311

## Basic **Details**

| Property Type:  | <b>Residential Lease</b> |  |
|-----------------|--------------------------|--|
| Listing Type:   | For Rent                 |  |
| Listing ID:     | A11356034                |  |
| Price:          | \$2,750                  |  |
| Bedrooms:       | 4                        |  |
| Bathrooms:      | 2                        |  |
| Square Footage: | 1,188 Sqft               |  |
| Year Built:     | 1956                     |  |
| Lot Area:       | 9,122 Sqft               |  |