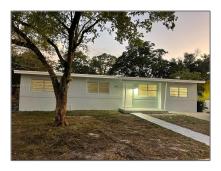

# **Residential Lease For Rent**

1,188 Sqft - 1100 NW 14th St, Fort Lauderdale, Florida 33311

## Basic **Details**

| Property Type:  | <b>Residential Lease</b> |  |
|-----------------|--------------------------|--|
| Listing Type:   | For Rent                 |  |
| Listing ID:     | A11356034                |  |
| Price:          | \$2,750                  |  |
| Bedrooms:       | 4                        |  |
| Bathrooms:      | 2                        |  |
| Square Footage: | 1,188 Sqft               |  |
| Year Built:     | 1956                     |  |
| Lot Area:       | 9,122 Sqft               |  |