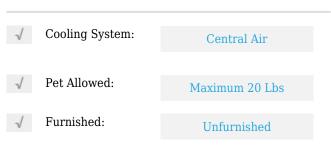

# **Residential Lease For Rent**

1,188 Sqft - 1100 NW 14th St, Fort Lauderdale, Florida 33311









## Basic **Details**

| Property Type:  | <b>Residential Lease</b> |  |
|-----------------|--------------------------|--|
| Listing Type:   | For Rent                 |  |
| Listing ID:     | A11356034                |  |
| Price:          | \$2,750                  |  |
| Bedrooms:       | 4                        |  |
| Bathrooms:      | 2                        |  |
| Square Footage: | 1,188 Sqft               |  |
| Year Built:     | 1956                     |  |
| Lot Area:       | 9,122 Sqft               |  |

#### Features



### Address Map

| Country: | US                    |
|----------|-----------------------|
| State:   | FL                    |
| County:  | <b>Broward County</b> |
| City:    | Fort Lauderdale       |
| Zipcode: | 33311                 |

| Street:        | 1100 NW 14th St              |  |
|----------------|------------------------------|--|
| Building Name: | LAUDERDALE<br>MANORS ADD-RES |  |
| Floor Number:  | 0                            |  |
| Longitude:     | W81° 50' 32.5''              |  |
| Latitude:      | N26° 8' 35.5''               |  |

# Agent Info



Daniel Lombardi ☎ (305) 695-1600 ☎ (786) 525-6127 ᢂ daniel@lomardiproperties.com