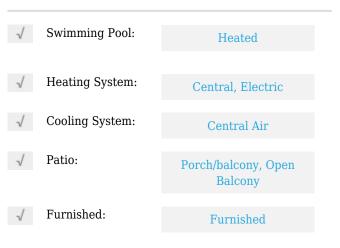

# **Residential Lease For Rent**

1,912 Sqft - 2100 S Ocean Ln # 2411, Fort Lauderdale, Florida 33316







### Basic **Details**

| Property Type:  | <b>Residential Lease</b> |
|-----------------|--------------------------|
| Listing Type:   | For Rent                 |
| Listing ID:     | A11356914                |
| Price:          | \$7,000                  |
| Bedrooms:       | 2                        |
| Bathrooms:      | 2                        |
| Square Footage: | 1,912 Sqft               |
| Year Built:     | 1969                     |

#### Features



## Address Map

| Country: | US                        |
|----------|---------------------------|
| State:   | FL                        |
| County:  | <b>Broward County</b>     |
| City:    | Fort Lauderdale           |
| Zipcode: | 33316                     |
| Street:  | 2100 S Ocean Ln #<br>2411 |

| Building Name: | POINT OF<br>AMERICAS CONDO |  |
|----------------|----------------------------|--|
| Floor Number:  | 0                          |  |
| Longitude:     | W81° 53' 35.4''            |  |
| Latitude:      | N26° 5' 47.5''             |  |

# Agent Info



Daniel Lombardi ☎ (305) 695-1600 ☎ (786) 525-6127 ᢂ daniel@lomardiproperties.com