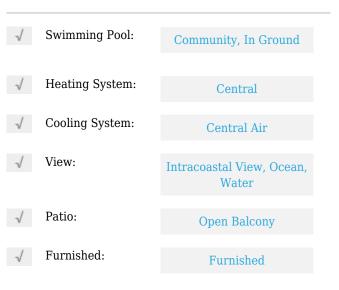

# **Residential Lease For Rent**

1,815 Sqft - 19500 Turnberry Way # 25F, Aventura, Florida 33180









### Basic **Details**

| Property Type:  | <b>Residential Lease</b> |  |
|-----------------|--------------------------|--|
| Listing Type:   | For Rent                 |  |
| Listing ID:     | A11356750                |  |
| Price:          | \$6,000                  |  |
| Bedrooms:       | 3                        |  |
| Bathrooms:      | 2                        |  |
| Square Footage: | 1,815 Sqft               |  |
| Year Built:     | 1982                     |  |

#### Features



## Address Map

| Country: | US                           |
|----------|------------------------------|
| State:   | FL                           |
| County:  | Miami-Dade County            |
| City:    | Aventura                     |
| Zipcode: | 33180                        |
| Street:  | 19500 Turnberry<br>Way # 25F |

| Building Name: | MARINA TOWER<br>CONDO |  |
|----------------|-----------------------|--|
| Floor Number:  | 0                     |  |
| Longitude:     | W81° 52' 19.5''       |  |
| Latitude:      | N25° 57' 23.4''       |  |

# Agent Info



Daniel Lombardi ☎ (305) 695-1600 ☎ (786) 525-6127 ᢂ daniel@lomardiproperties.com