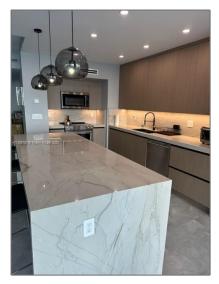

# **Residential Lease For Rent**

1,815 Sqft - 19500 Turnberry Way # 25F, Aventura, Florida 33180

### Basic **Details**

| Property Type:  | <b>Residential Lease</b> |  |
|-----------------|--------------------------|--|
| Listing Type:   | For Rent                 |  |
| Listing ID:     | A11356750                |  |
| Price:          | \$6,000                  |  |
| Bedrooms:       | 3                        |  |
| Bathrooms:      | 2                        |  |
| Square Footage: | 1,815 Sqft               |  |
| Year Built:     | 1982                     |  |