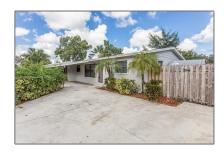

# Residential Lease For Rent

1,092 Sqft - 848 Arlington Dr, West Palm Beach, Florida 33415

### **Basic Details**

Property Type: **Residential Lease** Listing Type: **For Rent** Listing ID: A11356957 Price: \$2,995 Bedrooms: 3 2 Bathrooms: Square Footage: 1,092 Sqft Year Built: 1961 7,557 Sqft Lot Area: