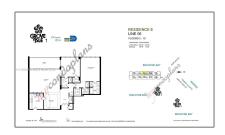

#### Property Type: **Residential Lease** Listing Type: **For Rent** Listing ID: A11355928 \$6,900 Price: Bedrooms: 2 2 Bathrooms: Square Footage: 1,642 Sqft Year Built: 1979

#### Features

| $\sqrt{}$ | Swimming Pool:  | Community, In Ground,<br>Hot Tub             |
|-----------|-----------------|----------------------------------------------|
| $\sqrt{}$ | Heating System: | Central                                      |
| $\sqrt{}$ | Cooling System: | Central Air                                  |
| $\sqrt{}$ | View:           | Bay                                          |
| $\sqrt{}$ | Pet Allowed:    | Restrictions Or Possible<br>Restrictions, No |
| $\sqrt{}$ | Patio:          | Porch/balcony, Open<br>Balcony               |
| $\sqrt{}$ | Furnished:      | Unfurnished                                  |