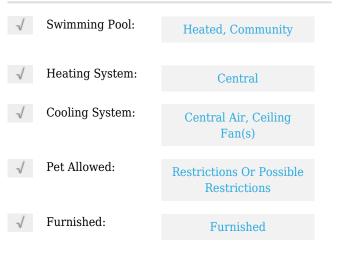

--------------------------------------|
| For Rent                 |                                                               |
| A11356748                |                                                               |
| \$3,500                  |                                                               |
| 2                        |                                                               |
| 2                        |                                                               |
| 1,050 Sqft               |                                                               |
| 1966                     |                                                               |
|                          | For Rent<br>A11356748<br>\$3,500<br>2<br>2<br>2<br>1,050 Sqft |

#### Features



### Address Map

| Country:       | US                              |  |
|----------------|---------------------------------|--|
| State:         | FL                              |  |
| County:        | <b>Broward County</b>           |  |
| City:          | Hallandale Beach                |  |
| Zipcode:       | 33009                           |  |
| Street:        | 460 Paradise Isle<br>Blvd # 301 |  |
| Building Name: | ISLE OF PARADISE<br>CO-OP       |  |
| Floor Number:  | 0                               |  |
| Longitude:     | W81° 52' 11.4''                 |  |
|                |                                 |  |

Latitude:

## Agent Info



Daniel Lombardi ☎ (305) 695-1600 ☎ (786) 525-6127 ᢂ daniel@lomardiproperties.com