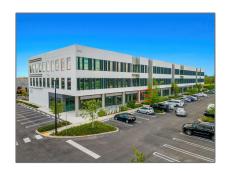

# Commercial Sale For Sale

- 1695 NW 110th Ave # 102, Sweetwater, Florida  $33172\,$ 

#### **Basic Details**

Property Type: Commercial Sale

Listing Type: For Sale

Listing ID: A11356131

Price: \$39

Year Built: 2020

Lot Area: 85,904 Sqft

### Address Map

| Country:       | US                             |  |
|----------------|--------------------------------|--|
| State:         | FL                             |  |
| County:        | Miami-Dade County              |  |
| City:          | Sweetwater                     |  |
| Zipcode:       | 33172                          |  |
| Street:        | 1695 NW 110th Ave<br># 102     |  |
| Building Name: | Dolphin<br>Professional Centre |  |
| Floor Number:  | 0                              |  |
| Longitude:     | W81° 37' 36.3''                |  |
| Latitude:      | N25° 47' 20.4''                |  |