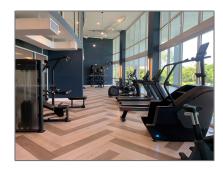

#### Features

| √ Swimming Pool:  | Community                                |
|-------------------|------------------------------------------|
| √ Cooling System: | Central Air                              |
| √ Pet Allowed:    | Restrictions Or Possible<br>Restrictions |
| √ Furnished:      | Unfurnished                              |