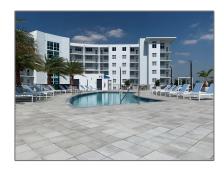

#### Features

| √ Swimming Pool:  | Community                                |
|-------------------|------------------------------------------|
| √ Cooling System: | Central Air                              |
| √ Pet Allowed:    | Restrictions Or Possible<br>Restrictions |
| √ Furnished:      | Unfurnished                              |