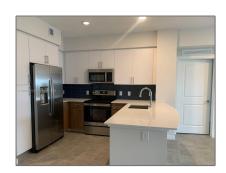

#### Basic Details

| Property Type:  | <b>Residential Lease</b> |  |
|-----------------|--------------------------|--|
| Listing Type:   | For Rent                 |  |
| Listing ID:     | A11356210                |  |
| Price:          | \$3,214                  |  |
| Bedrooms:       | 2                        |  |
| Bathrooms:      | 2                        |  |
| Square Footage: | 1,182 Sqft               |  |
| Lot Area:       | 121,794 Sqft             |  |