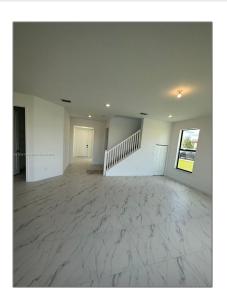

## Basic Details

| Property Type:  | <b>Residential Lease</b> |  |
|-----------------|--------------------------|--|
| Listing Type:   | For Rent                 |  |
| Listing ID:     | A11356182                |  |
| Price:          | \$4,000                  |  |
| Bedrooms:       | 4                        |  |
| Bathrooms:      | 3                        |  |
| Half Bathrooms: | 1                        |  |
| Lot Area:       | 7,793 Sqft               |  |

## Features

| √ Swimming Pool:  | Community   |
|-------------------|-------------|
| √ Heating System: | Central     |
| √ Cooling System: | Central Air |
| √ Furnished:      | Unfurnished |

Building Name: CRESTWOOD NORTH