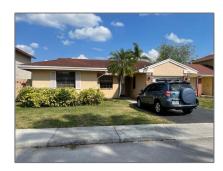

# Residential Lease For Rent

1,421 Sqft - 710 Willow Grove Ter, Davie, Florida 33325

#### Basic Details

| Property Type:  | Residential Lease |  |
|-----------------|-------------------|--|
| Listing Type:   | For Rent          |  |
| Listing ID:     | A11356129         |  |
| Price:          | \$3,200           |  |
| Bedrooms:       | 3                 |  |
| Bathrooms:      | 2                 |  |
| Square Footage: | 1,421 Sqft        |  |
| Year Built:     | 1989              |  |
| Lot Area:       | 4,959 Sqft        |  |

### Address Map

| Country:       | US                         |  |
|----------------|----------------------------|--|
| State:         | FL                         |  |
| County:        | <b>Broward County</b>      |  |
| City:          | Davie                      |  |
| Zipcode:       | 33325                      |  |
| Street:        | 710 Willow Grove<br>Ter    |  |
| Building Name: | SHENANDOAH<br>SECTION FOUR |  |