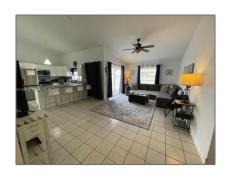

# Residential Lease For Rent

1,421 Sqft - 710 Willow Grove Ter, Davie, Florida 33325

#### Basic Details

| Property Type:  | Residential Lease |  |
|-----------------|-------------------|--|
| Listing Type:   | For Rent          |  |
| Listing ID:     | A11356129         |  |
| Price:          | \$3,200           |  |
| Bedrooms:       | 3                 |  |
| Bathrooms:      | 2                 |  |
| Square Footage: | 1,421 Sqft        |  |
| Year Built:     | 1989              |  |
| Lot Area:       | 4,959 Sqft        |  |