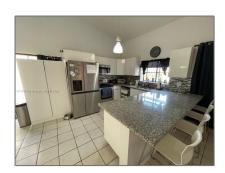

# Residential Lease For Rent

1,421 Sqft - 710 Willow Grove Ter, Davie, Florida 33325

#### Basic Details

| Property Type:  | Residential Lease |  |
|-----------------|-------------------|--|
| Listing Type:   | For Rent          |  |
| Listing ID:     | A11356129         |  |
| Price:          | \$3,200           |  |
| Bedrooms:       | 3                 |  |
| Bathrooms:      | 2                 |  |
| Square Footage: | 1,421 Sqft        |  |
| Year Built:     | 1989              |  |
| Lot Area:       | 4,959 Sqft        |  |