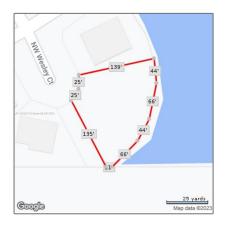

## **Basic Details**

| Property Type: | Land/boat Docks |
|----------------|-----------------|
| Listing Type:  | For Sale        |
| Listing ID:    | A11355007       |
| Price:         | \$139,000       |
| Lot Area:      | 13,913 Sqft     |

## Address Map

| Country:       | US                          |
|----------------|-----------------------------|
| State:         | FL                          |
| County:        | St Lucie County             |
| City:          | Port St. Lucie              |
| Zipcode:       | 34986                       |
| Street:        | 5567 Wesley Ct              |
| Building Name: | PORT ST LUCIE<br>SECTION 44 |
| Floor Number:  | 0                           |
| Longitude:     | W81° 36' 42.4''             |
| Latitude:      | N27° 20' 43.8''             |
|                |                             |