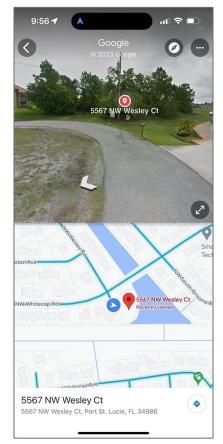

## Land/boat Docks For Sale

- 5567 Wesley Ct, Port St. Lucie, Florida 34986

## Address Map

| Country:       | US                          |
|----------------|-----------------------------|
| State:         | FL                          |
| County:        | St Lucie County             |
| City:          | Port St. Lucie              |
| Zipcode:       | 34986                       |
| Street:        | 5567 Wesley Ct              |
| Building Name: | PORT ST LUCIE<br>SECTION 44 |
| Floor Number:  | 0                           |
| Longitude:     | W81° 36' 42.4''             |
| Latitude:      | N27° 20' 43.8''             |
|                |                             |