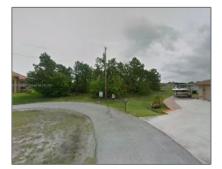

## Land/boat Docks For Sale

- 5567 Wesley Ct, Port St. Lucie, Florida 34986

## Address Map

| Country:       | US                          |
|----------------|-----------------------------|
| State:         | FL                          |
| County:        | St Lucie County             |
| City:          | Port St. Lucie              |
| Zipcode:       | 34986                       |
| Street:        | 5567 Wesley Ct              |
| Building Name: | PORT ST LUCIE<br>SECTION 44 |
| Floor Number:  | 0                           |
| Longitude:     | W81° 36' 42.4''             |
| Latitude:      | N27° 20' 43.8''             |
|                |                             |