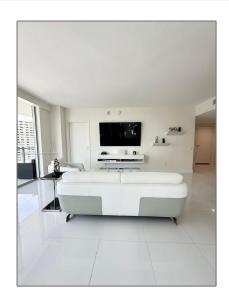

# Residential Lease For Rent

969 Sqft - 1300 Brickell Bay Dr # 3101, Miami, Florida 33131

### Basic Details

| Property Type:  | <b>Residential Lease</b> |  |
|-----------------|--------------------------|--|
| Listing Type:   | For Rent                 |  |
| Listing ID:     | A11355034                |  |
| Price:          | \$7,200                  |  |
| Bedrooms:       | 2                        |  |
| Bathrooms:      | 2                        |  |
| Square Footage: | 969 Sqft                 |  |
| Year Built:     | 2014                     |  |
| Lot Area:       | 1 Sqft                   |  |

### Features

| √ Heating System: | Central     |
|-------------------|-------------|
| √ Cooling System: | Central Air |
| √ View:           | Other       |
| √ Furnished:      | Furnished   |

Street: 1300 Brickell Bay
Dr # 3101