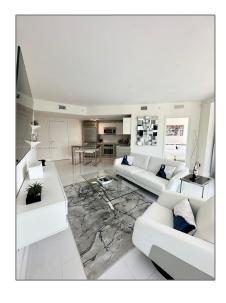

# Residential Lease For Rent

969 Sqft - 1300 Brickell Bay Dr # 3101, Miami, Florida 33131

### Basic Details

| Property Type:  | <b>Residential Lease</b> |  |
|-----------------|--------------------------|--|
| Listing Type:   | For Rent                 |  |
| Listing ID:     | A11355034                |  |
| Price:          | \$7,200                  |  |
| Bedrooms:       | 2                        |  |
| Bathrooms:      | 2                        |  |
| Square Footage: | 969 Sqft                 |  |
| Year Built:     | 2014                     |  |
| Lot Area:       | 1 Sqft                   |  |

### Features

| √ Heating System: | Central     |
|-------------------|-------------|
| √ Cooling System: | Central Air |
| √ View:           | Other       |
| √ Furnished:      | Furnished   |

Street: 1300 Brickell Bay
Dr # 3101