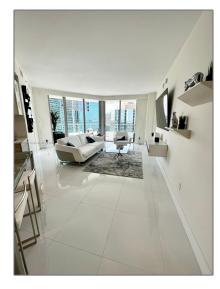

# Residential Lease For Rent

969 Sqft - 1300 Brickell Bay Dr # 3101, Miami, Florida 33131

### Basic Details

| Property Type:  | <b>Residential Lease</b> |  |
|-----------------|--------------------------|--|
| Listing Type:   | For Rent                 |  |
| Listing ID:     | A11355034                |  |
| Price:          | \$7,200                  |  |
| Bedrooms:       | 2                        |  |
| Bathrooms:      | 2                        |  |
| Square Footage: | 969 Sqft                 |  |
| Year Built:     | 2014                     |  |
| Lot Area:       | 1 Sqft                   |  |

### Features

| √ Heating System: | Central     |
|-------------------|-------------|
| √ Cooling System: | Central Air |
| √ View:           | Other       |
| √ Furnished:      | Furnished   |

Street: 1300 Brickell Bay
Dr # 3101