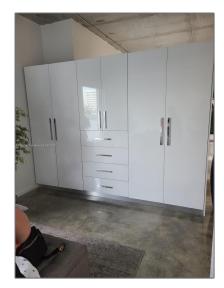

## Basic **Details**

| Property Type:  | <b>Residential Lease</b> |
|-----------------|--------------------------|
| Listing Type:   | For Rent                 |
| Listing ID:     | A11353463                |
| Price:          | \$2,400                  |
| Bedrooms:       | 1                        |
| Bathrooms:      | 1                        |
| Square Footage: | 650 Sqft                 |
| Year Built:     | 2003                     |