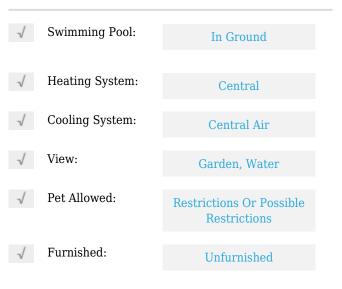

# **Residential Lease For Rent**

650 Sqft - 10 SW SOUTH RIVER DR **#** 606, Miami, Florida 33130









## Basic **Details**

| Property Type:  | <b>Residential Lease</b> |
|-----------------|--------------------------|
| Listing Type:   | For Rent                 |
| Listing ID:     | A11353463                |
| Price:          | \$2,400                  |
| Bedrooms:       | 1                        |
| Bathrooms:      | 1                        |
| Square Footage: | 650 Sqft                 |
| Year Built:     | 2003                     |

#### Features



## Address Map

| Country: | US                            |
|----------|-------------------------------|
| State:   | FL                            |
| County:  | Miami-Dade County             |
| City:    | Miami                         |
| Zipcode: | 33130                         |
| Street:  | 10 SW SOUTH<br>RIVER DR # 606 |

| Building Name: | NEO CONDO       |
|----------------|-----------------|
| Floor Number:  | 0               |
| Longitude:     | W81° 47' 53''   |
| Latitude:      | N25° 46' 23.7'' |

# Agent Info



Daniel Lombardi ☎ (305) 695-1600 ☎ (786) 525-6127 ᢂ daniel@lomardiproperties.com