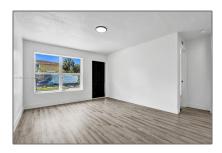

### Property Type: **Residential Lease** Listing Type: **For Rent** Listing ID: A11354747 \$2,300 Price: Bedrooms: 2 Bathrooms: 1 Square Footage: 691 Sqft Year Built: **1960** 4,729 Sqft Lot Area:

### **Features**

| √ Heating System: | Central     |
|-------------------|-------------|
| √ Cooling System: | Central Air |
| √ Furnished:      | Unfurnished |