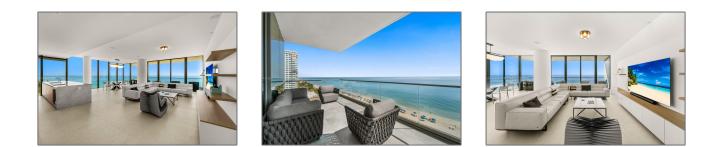

# **Residential Lease For Rent**

2,917 Sqft - 2000 S Ocean Dr#8A, Hallandale Beach, Florida 33009

#### **Basic Details**

| Property Type:  | <b>Residential Lease</b> |  |
|-----------------|--------------------------|--|
| Listing Type:   | For Rent                 |  |
| Listing ID:     | A11352021                |  |
| Price:          | \$20,500                 |  |
| Bedrooms:       | 3                        |  |
| Bathrooms:      | 3                        |  |
| Half Bathrooms: | 1                        |  |
| Square Footage: | 2,917 Sqft               |  |
| Year Built:     | 2022                     |  |