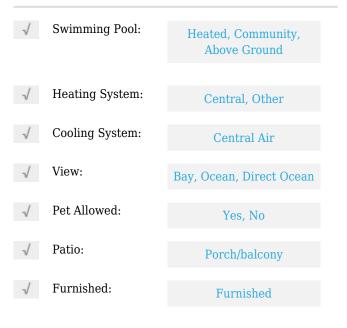

# **Residential Lease For Rent**

2,917 Sqft - 2000 S Ocean Dr#8A, Hallandale Beach, Florida 33009





#### **Basic Details**

| Property Type:  | <b>Residential Lease</b> |  |
|-----------------|--------------------------|--|
| Listing Type:   | For Rent                 |  |
| Listing ID:     | A11352021                |  |
| Price:          | \$20,500                 |  |
| Bedrooms:       | 3                        |  |
| Bathrooms:      | 3                        |  |
| Half Bathrooms: | 1                        |  |
| Square Footage: | 2,917 Sqft               |  |
| Year Built:     | 2022                     |  |

#### Features



### Address Map

| Country:       | US                      |  |
|----------------|-------------------------|--|
| State:         | FL                      |  |
| County:        | <b>Broward County</b>   |  |
| City:          | Hallandale Beach        |  |
| Zipcode:       | 33009                   |  |
| Street:        | 2000 S Ocean Dr #<br>8A |  |
| Building Name: | 2000 OCEAN<br>CONDO     |  |
| Floor Number:  | 0                       |  |

| Longitude: | W81° 52' 49.4'' |
|------------|-----------------|
| Latitude:  | N25° 58' 43.8'' |

## Agent Info



Daniel Lombardi ☎ (305) 695-1600 ☎ (786) 525-6127 ᢂ daniel@lomardiproperties.com