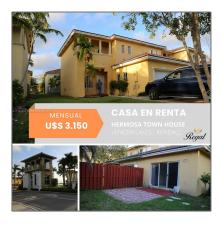

# Residential Lease For Rent

1,234 Sqft - 13231 SW 143rd Ter, Miami, Florida 33186

#### Basic Details

| Residential Lease |                                                  |
|-------------------|--------------------------------------------------|
| For Rent          |                                                  |
| A11355891         |                                                  |
| \$3,150           |                                                  |
| 2                 |                                                  |
| 2                 |                                                  |
| 1                 |                                                  |
| 1,234 Sqft        |                                                  |
| 2002              |                                                  |
| 2,533 Sqft        |                                                  |
|                   | For Rent A11355891 \$3,150 2 2 1 1,234 Sqft 2002 |

#### **Features**

√ Pet Allowed:

Restrictions Or Possible Restrictions, No

Furnished:

Unfurnished

Zipcode: **33186** 

Street: **13231 SW 143rd** 

Ter