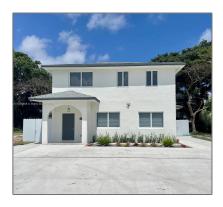

## Residential Lease For Rent

1,800 Sqft - 11939 SW 218th St # 11939, Miami, Florida 33170

#### **Basic Details**

Property Type: **Residential Lease** For Rent Listing Type: A11355868 Listing ID: Price: \$2,750 Bedrooms: 3 2 Bathrooms: Square Footage: 1,800 Sqft 7,350 Sqft Lot Area:

### Address Map

Floor Number:

US Country: FLState: **Miami-Dade County** County: City: Miami Zipcode: 33170 Street: 11939 SW 218th St # 11939 **Building Name: SYMMES-**SHARMAN TRACT

0

Longitude: **W81° 36' 51.7''** 