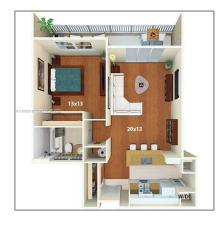

#### **Basic Details**

**Residential Lease** Property Type: Listing Type: **For Rent** Listing ID: A11355838 Price: \$3,167 Bedrooms: 1 1 Bathrooms: 928 Sqft Square Footage: 1998 Year Built:

104,980 Sqft

## Address Map

Lot Area:

| Country:       | US                             |  |
|----------------|--------------------------------|--|
| State:         | FL                             |  |
| County:        | <b>Miami-Dade County</b>       |  |
| City:          | Miami                          |  |
| Zipcode:       | 33131                          |  |
| Street:        | 1111 Brickell Bay<br>Dr # 1606 |  |
| Building Name: | Yacht Club Brickell            |  |