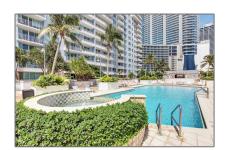

### **Features**

| √ Swimming Pool: | In Ground        |
|------------------|------------------|
| √ View:          | Bay              |
| √ Pet Allowed:   | More Than 20 Lbs |
| √ Furnished:     | Unfurnished      |