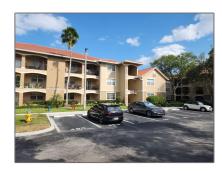

# Residential Lease For Rent

1,130 Sqft - 215 SW 117th Ter # 14105, Pembroke Pines, Florida 33025

### **Basic Details**

Property Type: **Residential Lease** Listing Type: **For Rent** Listing ID: A11355711 Price: \$2,600 Bedrooms: 2 2 Bathrooms: Square Footage: 1,130 Sqft Year Built: 1999

### Address Map

| Country:       | US                          |  |
|----------------|-----------------------------|--|
| State:         | FL                          |  |
| County:        | <b>Broward County</b>       |  |
| City:          | <b>Pembroke Pines</b>       |  |
| Zipcode:       | 33025                       |  |
| Street:        | 215 SW 117th Ter<br># 14105 |  |
| Building Name: | MARQUESA<br>CONDO           |  |
| Floor Number:  | 0                           |  |
| Longitude:     | W81° 41' 44.4''             |  |
|                |                             |  |