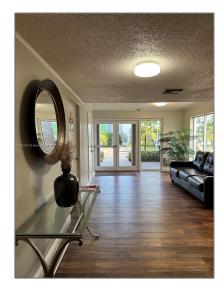

# Residential Lease For Rent

1,057 Sqft - 2291 NW 48th Ter # 212, Lauderhill, Florida 33313

#### **Basic Details**

| Property Type:  | <b>Residential Lease</b> |  |
|-----------------|--------------------------|--|
| Listing Type:   | For Rent                 |  |
| Listing ID:     | A11354784                |  |
| Price:          | \$1,900                  |  |
| Bedrooms:       | 2                        |  |
| Bathrooms:      | 2                        |  |
| Square Footage: | 1,057 Sqft               |  |
| Year Built:     | 1972                     |  |