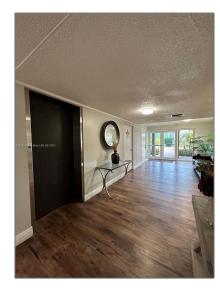

# Residential Lease For Rent

1,057 Sqft - 2291 NW 48th Ter # 212, Lauderhill, Florida 33313

#### **Basic Details**

| Property Type:  | <b>Residential Lease</b> |  |
|-----------------|--------------------------|--|
| Listing Type:   | For Rent                 |  |
| Listing ID:     | A11354784                |  |
| Price:          | \$1,900                  |  |
| Bedrooms:       | 2                        |  |
| Bathrooms:      | 2                        |  |
| Square Footage: | 1,057 Sqft               |  |
| Year Built:     | 1972                     |  |