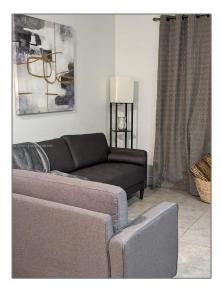

#### Basic **Details**

| Property Type:  | <b>Residential Lease</b> |  |
|-----------------|--------------------------|--|
| Listing Type:   | For Rent                 |  |
| Listing ID:     | A11347974                |  |
| Price:          | \$1,850                  |  |
| Bedrooms:       | 2                        |  |
| Bathrooms:      | 2                        |  |
| Half Bathrooms: | 1                        |  |
| Square Footage: | 1,222 Sqft               |  |
| Year Built:     | 2006                     |  |
| Lot Area:       | 803 Sqft                 |  |
|                 |                          |  |

## Features

 $\checkmark$  Swimming Pool:

Community

 $\checkmark$  Furnished: