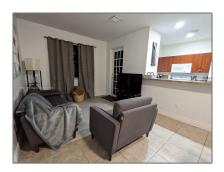

#### Basic **Details**

| Property Type:  | <b>Residential Lease</b> |  |
|-----------------|--------------------------|--|
| Listing Type:   | For Rent                 |  |
| Listing ID:     | A11347974                |  |
| Price:          | \$1,850                  |  |
| Bedrooms:       | 2                        |  |
| Bathrooms:      | 2                        |  |
| Half Bathrooms: | 1                        |  |
| Square Footage: | 1,222 Sqft               |  |
| Year Built:     | 2006                     |  |
| Lot Area:       | 803 Sqft                 |  |
|                 |                          |  |

## Features

 $\checkmark$  Swimming Pool:

Community

 $\checkmark$  Furnished: