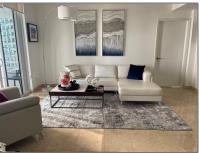

### Basic **Details**

| Property Type:  | <b>Residential Lease</b> |  |
|-----------------|--------------------------|--|
| Listing Type:   | For Rent                 |  |
| Listing ID:     | A11346485                |  |
| Price:          | \$6,000                  |  |
| Bedrooms:       | 2                        |  |
| Bathrooms:      | 2                        |  |
| Square Footage: | 1,303 Sqft               |  |
| Year Built:     | 2002                     |  |

#### Features

| $\checkmark$ | Swimming Pool: | Heated, Hot Tub |
|--------------|----------------|-----------------|
| $\checkmark$ | View:          | Bay, Canal      |
| $\checkmark$ | Patio:         | Open Balcony    |
| $\checkmark$ | Furnished:     | Furnished       |