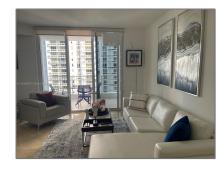

### Basic **Details**

| Property Type:  | <b>Residential Lease</b> |  |
|-----------------|--------------------------|--|
| Listing Type:   | For Rent                 |  |
| Listing ID:     | A11346485                |  |
| Price:          | \$6,000                  |  |
| Bedrooms:       | 2                        |  |
| Bathrooms:      | 2                        |  |
| Square Footage: | 1,303 Sqft               |  |
| Year Built:     | 2002                     |  |

#### Features

| $\checkmark$ | Swimming Pool: | Heated, Hot Tub |
|--------------|----------------|-----------------|
| $\checkmark$ | View:          | Bay, Canal      |
| $\checkmark$ | Patio:         | Open Balcony    |
| $\checkmark$ | Furnished:     | Furnished       |