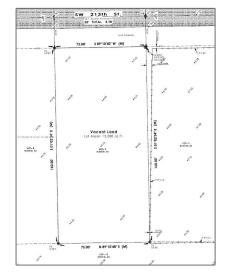

## Basic **Details**

| Property Type: | Land/boat Docks |
|----------------|-----------------|
| Listing Type:  | For Sale        |
| Listing ID:    | A11354965       |
| Price:         | \$250,000       |
| Lot Area:      | 12,000 Sqft     |
|                |                 |

## $Address \ \underline{Map}$

| Country:       | US                    |  |
|----------------|-----------------------|--|
| State:         | FL                    |  |
| County:        | Miami-Dade County     |  |
| City:          | Cutler Bay            |  |
| Zipcode:       | 33189                 |  |
| Street:        | 9828 SW 213th St      |  |
| Building Name: | LINCOLN CITY SEC<br>G |  |
| Floor Number:  | 0                     |  |
| Longitude:     | W81° 38' 56.3''       |  |
| Latitude:      | N25° 34' 9''          |  |