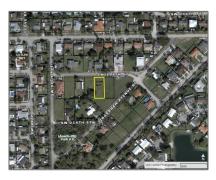

## $Address \ \underline{Map}$

| Country:       | US                    |  |
|----------------|-----------------------|--|
| State:         | FL                    |  |
| County:        | Miami-Dade County     |  |
| City:          | Cutler Bay            |  |
| Zipcode:       | 33189                 |  |
| Street:        | 9828 SW 213th St      |  |
| Building Name: | LINCOLN CITY SEC<br>G |  |
| Floor Number:  | 0                     |  |
| Longitude:     | W81° 38' 56.3''       |  |
| Latitude:      | N25° 34' 9''          |  |