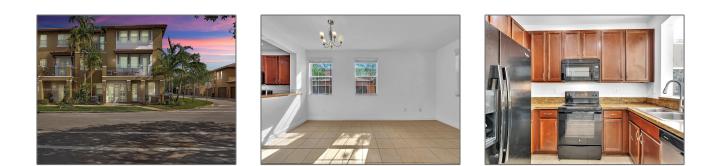

# **Residential Lease For Rent**

1,040 Sqft - 14661 SW 9th St # 1809, Pembroke Pines, Florida 33027

#### **Basic Details**

| Property Type:  | <b>Residential Lease</b> |  |
|-----------------|--------------------------|--|
| Listing Type:   | For Rent                 |  |
| Listing ID:     | A11354894                |  |
| Price:          | \$2,500                  |  |
| Bedrooms:       | 2                        |  |
| Bathrooms:      | 2                        |  |
| Square Footage: | 1,040 Sqft               |  |
| Year Built:     | 2013                     |  |
| Lot Area:       | 1,040 Sqft               |  |