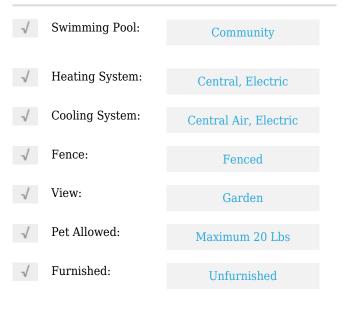

# **Residential Lease For Rent**

1,040 Sqft - 14661 SW 9th St # 1809, Pembroke Pines, Florida 33027





#### **Basic Details**

| Property Type:  | <b>Residential Lease</b> |  |
|-----------------|--------------------------|--|
| Listing Type:   | For Rent                 |  |
| Listing ID:     | A11354894                |  |
| Price:          | \$2,500                  |  |
| Bedrooms:       | 2                        |  |
| Bathrooms:      | 2                        |  |
| Square Footage: | 1,040 Sqft               |  |
| Year Built:     | 2013                     |  |
| Lot Area:       | 1,040 Sqft               |  |

#### Features



### Address Map

| US                        |                                                                                                |
|---------------------------|------------------------------------------------------------------------------------------------|
| FL                        |                                                                                                |
| <b>Broward County</b>     |                                                                                                |
| Pembroke Pines            |                                                                                                |
| 33027                     |                                                                                                |
| 14661 SW 9th St #