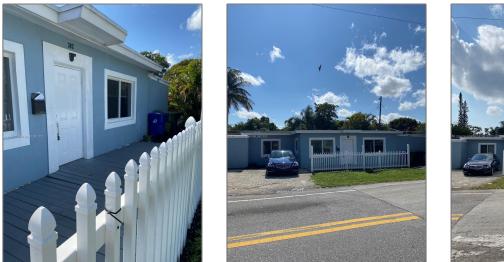

# **Residential Lease For Rent**

3,502 Sqft - 302 NW 16th St, Fort Lauderdale, Florida 33311

### Basic **Details**

| Property Type:  | <b>Residential Lease</b> |  |
|-----------------|--------------------------|--|
| Listing Type:   | For Rent                 |  |
| Listing ID:     | A11354836                |  |
| Price:          | \$2,900                  |  |
| Bedrooms:       | 3                        |  |
| Bathrooms:      | 2                        |  |
| Square Footage: | 3,502 Sqft               |  |
| Year Built:     | 1951                     |  |
| Lot Area:       | 6,754 Sqft               |  |

| Street:        | 302 NW 16th St |
|----------------|----------------|
| Building Name: | PROGRESSO      |
| Floor Number:  | 0              |
| Longitude:     | W81° 51' 8.6'' |
| Latitude:      | N26° 8' 50''   |