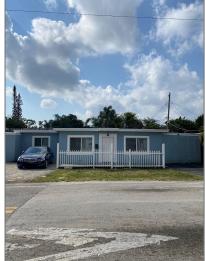

# **Residential Lease For Rent**

3,502 Sqft - 302 NW 16th St, Fort Lauderdale, Florida 33311

### Basic **Details**

| Property Type:  | <b>Residential Lease</b> |  |
|-----------------|--------------------------|--|
| Listing Type:   | For Rent                 |  |
| Listing ID:     | A11354836                |  |
| Price:          | \$2,900                  |  |
| Bedrooms:       | 3                        |  |
| Bathrooms:      | 2                        |  |
| Square Footage: | 3,502 Sqft               |  |
| Year Built:     | 1951                     |  |
| Lot Area:       | 6,754 Sqft               |  |

| Street:        | 302 NW 16th St |
|----------------|----------------|
| Building Name: | PROGRESSO      |
| Floor Number:  | 0              |
| Longitude:     | W81° 51' 8.6'' |
| Latitude:      | N26° 8' 50''   |