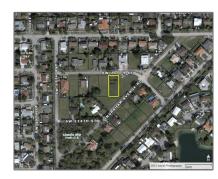

## Address Map

| Country:       | US                    |  |
|----------------|-----------------------|--|
| State:         | FL                    |  |
| County:        | Miami-Dade County     |  |
| City:          | <b>Cutler Bay</b>     |  |
| Zipcode:       | 33189                 |  |
| Street:        | 9824 SW 213th St.     |  |
| Building Name: | LINCOLN CITY SEC<br>G |  |
| Floor Number:  | 0                     |  |
| Longitude:     | W81° 38' 56.8''       |  |
| Latitude:      | N25° 34' 9''          |  |