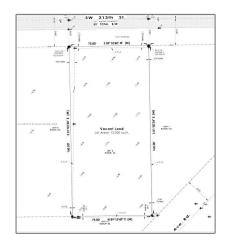

## Basic Details

| Property Type: | Land/boat Docks |
|----------------|-----------------|
| Listing Type:  | For Sale        |
| Listing ID:    | A11354774       |
| Price:         | \$250,000       |
| Lot Area:      | 12,000 Sqft     |

## Address Map

| Country:       | US                    |  |
|----------------|-----------------------|--|
| State:         | FL                    |  |
| County:        | Miami-Dade County     |  |
| City:          | <b>Cutler Bay</b>     |  |
| Zipcode:       | 33189                 |  |
| Street:        | 9824 SW 213th St.     |  |
| Building Name: | LINCOLN CITY SEC<br>G |  |
| Floor Number:  | 0                     |  |
| Longitude:     | W81° 38' 56.8''       |  |
| Latitude:      | N25° 34' 9''          |  |