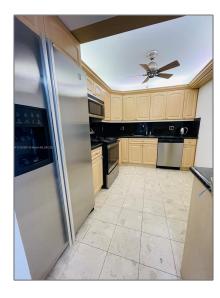

#### Basic Details

| Property Type:  | Residential Lease |  |
|-----------------|-------------------|--|
| Listing Type:   | For Rent          |  |
| Listing ID:     | A11352681         |  |
| Price:          | \$3,000           |  |
| Bedrooms:       | 2                 |  |
| Bathrooms:      | 2                 |  |
| Square Footage: | 1,280 Sqft        |  |
| Year Built:     | 1980              |  |

### Features

| $\sqrt{}$ | Swimming Pool:  | Heated      |
|-----------|-----------------|-------------|
| $\sqrt{}$ | Heating System: | Central     |
| $\sqrt{}$ | Furnished:      | Unfurnished |

Building Name: **OLYMPUS CONDO PHASE** 