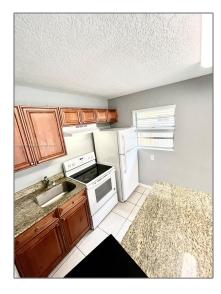

# Residential Lease For Rent

2,482 Sqft - 705 SW 13th Ave # 4, Fort Lauderdale, Florida 33312

### Basic Details

| Property Type:  | <b>Residential Lease</b> |  |
|-----------------|--------------------------|--|
| Listing Type:   | For Rent                 |  |
| Listing ID:     | A11354727                |  |
| Price:          | \$2,350                  |  |
| Bedrooms:       | 2                        |  |
| Bathrooms:      | 1                        |  |
| Square Footage: | 2,482 Sqft               |  |
| Year Built:     | 1966                     |  |
| Lot Area:       | 6,837 Sqft               |  |