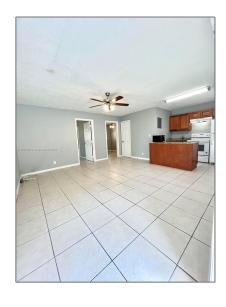

# Residential Lease For Rent

2,482 Sqft - 705 SW 13th Ave # 4, Fort Lauderdale, Florida 33312

### Basic Details

| Property Type:  | <b>Residential Lease</b> |  |
|-----------------|--------------------------|--|
| Listing Type:   | For Rent                 |  |
| Listing ID:     | A11354727                |  |
| Price:          | \$2,350                  |  |
| Bedrooms:       | 2                        |  |
| Bathrooms:      | 1                        |  |
| Square Footage: | 2,482 Sqft               |  |
| Year Built:     | 1966                     |  |
| Lot Area:       | 6,837 Sqft               |  |