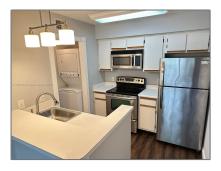

# **Residential Lease For Rent**

650 Sqft - 620 S Park Rd # 2, Hollywood, Florida 33021

#### Basic **Details**

| Property Type:  | <b>Residential Lease</b> |  |
|-----------------|--------------------------|--|
| Listing Type:   | For Rent                 |  |
| Listing ID:     | A11353161                |  |
| Price:          | \$1,950                  |  |
| Bedrooms:       | 1                        |  |
| Bathrooms:      | 1                        |  |
| Square Footage: | 650 Sqft                 |  |
| Year Built:     | 1991                     |  |